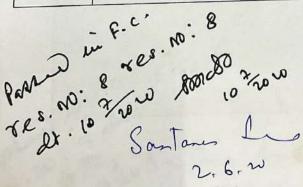

# INVOICE

Invoice No. 11/2020-21

Date: 01/06/2020

GSTN - 19CKOPK7479M1ZZ

| Vive   | Principal / Teacher-In-Charge,<br>ekananda Mahavidyalaya<br>bally,Burdwan | From:<br>MSS<br>88/1, G.T. ROAD, EAST (END),<br>SRIPALLY,<br>BURDWAN-713103, WB |
|--------|---------------------------------------------------------------------------|---------------------------------------------------------------------------------|
| SL. No | Item                                                                      | Amount (In Rupees)                                                              |
| 1.     | Annual Maintenance Charge of (CAMS 2.0) for the Session of 2018-2019      | 10,000.00                                                                       |
|        |                                                                           |                                                                                 |
|        | TOTAL                                                                     | RS. 10,000.00                                                                   |
|        | TOTAL AMOUNT PAYABLE                                                      | RS. 10,000.00 ,<br>(Rupees Ten Thousand Only).                                  |
| -<br>W | F.C. 10 The D<br>At.<br>Do 2 to Santan Lee                                | Malay Frathan<br>For MSS<br>MSS                                                 |
| NO     | 80 2 m Santans Le                                                         | Proprietor                                                                      |
| - /.   | 1º Debut                                                                  | 2 07.20 HORDA HERON                                                             |