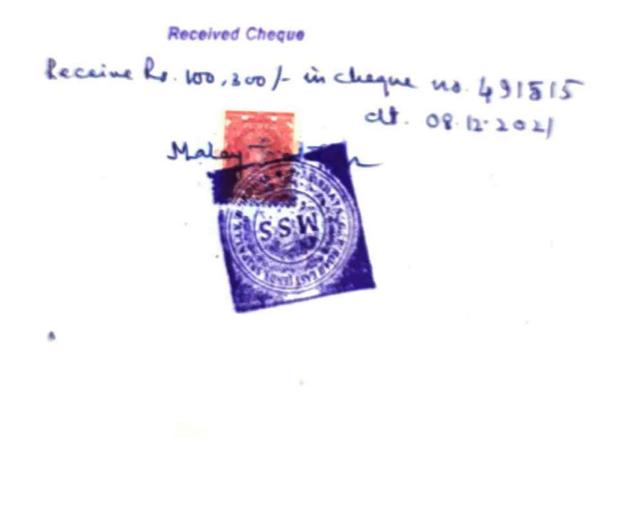

# Expenditure head in audit report: ONLINE ADMISSION EXPENDITURE

DEBIT VOUCHER VIVEKANANDA MAHAVIDYALAYA No. BURDWAN Date **Head of Expenditure** Amount Rs. P. A/c. h 90 A/c. A/c. invotce no. 10/2020 00 00 A/c. 2010. 000 60 A/c. 2020-000 DI A/c. 2020-2 300 = A/c. Amoun PAN Mga m. 3 9562 Tr Rupees on. homen tixo Q. Ding ha \* Jov Principal / Teacher-in-Charge Head Clerk Accountant VIVEKANANDA MAHAVIDYALAYA BURDWAN

# MSS 20-21

www.mssburdwan.com msssanti@gmail.com Contact No.- +91-9434163775

## INVOICE

Invoice No. 10/2020-21

Date: 01/06/2020

GSTN - 19CKOPK7479M1ZZ

To,

### The Principal / Teacher-In-Charge, Vivekananda Mahavidyalaya Sripally, Burdwan

| SI No. | Description of Software                                                                                                                                                      | Amount (Rs.)                                                         |
|--------|------------------------------------------------------------------------------------------------------------------------------------------------------------------------------|----------------------------------------------------------------------|
| 1      | Software "e-COLLEGE" Online College Student Admission<br>for the year 2018-19<br>(DotNet and MSSQL 2005/2008 Platform (Design &<br>Development of Online Student Admission ) | 21,500.00 (Twenty one Thousand Five<br>Hundred) only.                |
| 2.     | N.B.: Details Software Attached below.<br>SMS Server 10000 @ Rs. 0.20 Paise = 10000x 0.20 = Rs.<br>2000.00                                                                   | 2,000.00 (Two Thousand) only                                         |
| 3.     | 2000.00<br>Web Server and Data Server according to your<br>requirement @ Rs. 5000.00 per month<br>Approx 3 Month =3 X 5000.00= Rs. 15000.00 (Approx)                         | 15,000.00 (Fifteen Thousand only)<br>(According to your requirement) |
| 4.     | Domain Charge 1 (One) X 1500= Rs. 1500/- (Rs.1500/year)                                                                                                                      | 1,500/- (One thousand five hundred only)                             |
|        | Total                                                                                                                                                                        | 40000.00(Forty thousand only)                                        |
| -      | <u>CGST @9%</u>                                                                                                                                                              | 3600.00(Three thousand six hundred fifty only)                       |
|        | SGST @9%                                                                                                                                                                     | 3600.00(Three thousand six hundred fifty only)                       |
| 1      | Total Amount                                                                                                                                                                 | 47200 (Forty seven thousand two hundred only)                        |

Mallas Saliha

For MSS Proprietor

URRA

Disyojyori Istan Arolipt 216/20 Arolipt

7120

88/1, G.T. Road, East End Sripally, Burdwan-713103