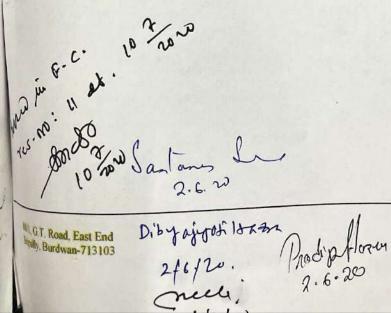

# INVOICE

Invoice No. 12/2020-21

ſ

U

Date: 01/06/2020

GSTN - 19CKOPK7479M1ZZ

| Vive                                  | Principal / Teacher-In-Charge,<br>ekananda Mahavidyalaya<br>pally,Burdwan       | From:<br>MSS<br>88/1, G.T. ROAD, EAST (END),<br>SRIPALLY,<br>BURDWAN-713103, WB               |
|---------------------------------------|---------------------------------------------------------------------------------|-----------------------------------------------------------------------------------------------|
| SL. No                                | Item                                                                            | Amount (In Rupees)                                                                            |
| 1.                                    | Renewal of Domain and Server Rent for College Website for "2019-2020"           | 5,000.00                                                                                      |
| 2.                                    | Annual Maintainance Charge of College<br>Website & Payment Gateway Intergation. | 5,000.00                                                                                      |
|                                       | AND AND ANY                                 | The Base Party and the second                                                                 |
|                                       |                                                                                 |                                                                                               |
|                                       |                                                                                 |                                                                                               |
|                                       | TOTAL                                                                           | RS. 10,000.00                                                                                 |
|                                       |                                                                                 | RS. 10,000.00<br>RS. 10,000.00                                                                |
|                                       | TOTAL<br>TOTAL AMOUNT PAYABLE                                                   | RS. 10,000.00<br>(Rupees Ten Thousand Only).                                                  |
|                                       |                                                                                 | RS. 10,000.00<br>(Rupees Ten Thousand Only).<br>Mary Fratihan                                 |
|                                       |                                                                                 | RS. 10,000.00<br>(Rupees Ten Thousand Only).                                                  |
|                                       |                                                                                 | RS. 10,000.00<br>(Rupees Ten Thousand Only).<br>Mary Frankfor                                 |
|                                       |                                                                                 | RS. 10,000.00<br>(Rupees Ten Thousand Only).<br>Maley Frathan<br>MSS                          |
| - 8.0                                 | TOTAL AMOUNT PAYABLE<br>Santan<br>2,6,20                                        | RS. 10,000.00<br>(Rupees Ten Thousand Only).<br>Maley Frathan<br>MSS<br>For MSS               |
| Fr.C                                  | TOTAL AMOUNT PAYABLE<br>Santan<br>2.6.20                                        | RS. 10,000.00<br>(Rupees Ten Thousand Only).<br>Maley Frathan<br>MSS<br>For MSS<br>Proprietor |
| w. W.                                 | TOTAL AMOUNT PAYABLE<br>Sontan<br>2.6.20<br>Diby ajyos HEAR<br>21412020 A Inal  | RS. 10,000.00<br>(Rupees Ten Thousand Only).<br>Maley Frathan<br>MSS<br>For MSS<br>Proprietor |
| · · · · · · · · · · · · · · · · · · · | TOTAL AMOUNT PAYABLE<br>Sontan<br>2.6.20<br>Diby ajtos Itar<br>2/612020 Moltof  | RS. 10,000.00<br>(Rupees Ten Thousand Only).<br>Maley Frathan<br>MSS<br>For MSS<br>Proprietor |
| 2                                     | TOTAL AMOUNT PAYABLE<br>Sontan<br>2.6.20<br>Diby ajyos HEAR<br>21412020 A Inal  | RS. 10,000.00<br>(Rupees Ten Thousand Only).<br>Maley Frathan<br>MSS<br>For MSS<br>Proprietor |